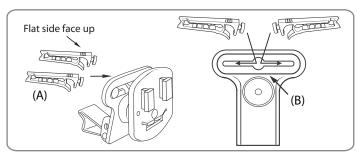

### **Pedestal Assembly**

Step 1. Attach the vent mounting clips (A) to the back of the pedestal (B) with the vent clips positioned with the flat sides facing up.